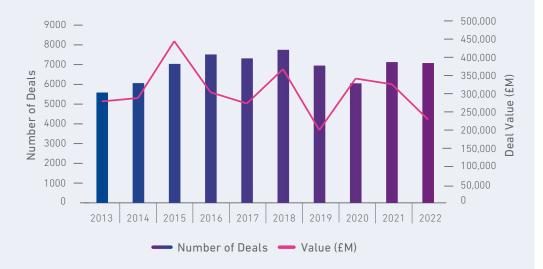

UK M&A volume hit

7,080

transactions in 2022

**Private equity** took its highest ever share of the deals market, with

25% of total M&A

**Inward investment** 

value was up by

41%

year on year, to reach almost **£100bn** 

Annual M&A volume in the UK declined slightly in 2022, with 7,080 transactions announced over the year – down from 7,210 in 2021.

With the idea that an uncertain outlook adversely impacts dealmaking, this represents a robust return, given the wide-ranging set of challenges that UK companies navigated last year. Furthermore, we've recorded strong year on year growth in numerous key industry sectors, historic highs in the private equity sector and, regionally, record-breaking deal volume across several parts of the country in 2022. Cross-border deal making played an ever more prominent role in the UK's M&A landscape, with inward investment reaching 727 transactions in 2022 and the value of inward deals soared by 41% year on year, to reach almost £100bn. Meanwhile, outbound investment volume reached record levels last year, with 654 transactions announced in 2022 – up from 595 in 2021. There was some evidence of a more riskaverse approach to deal making last year and we saw a shift towards smaller deals, with a surge in growthstage investments that can be less impacted by the potential for rising financing costs. Worldwide, we've recorded a slowdown in activity at the higher end of the market and in the UK, there were 26 fewer deals worth £1bn and above announced in 2022 (44 'mega' deals, down from 70 in 2021). Subsequently the total recorded value of UK M&A, at £233bn, was down by 29% year on year, to £232m.