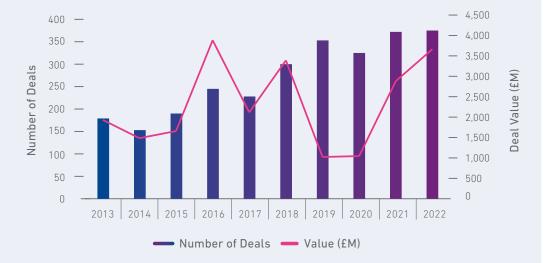

## **Funding**

There was a private equity aspect in the funding of 1,771 deals in 2022, up from 1,727 in 2021. This represented the largest number of PE-backed deals ever announced in the UK, while at £85.5bn, private equity transactions accounted for 37% of the total value of UK deals in 2022. Investor sentiment remains optimistic and we saw deal volume in the growth stage segment increase by 15% year on year. This outstripped activity in the larger buy-out space, where the number of IBOs was down by 16% on 2021's figures, although there was a small upturn in the secondary buy-out market. Business Growth Fund was the UK's leading investor by deal volume, completing 60 transactions in 2022, followed by Octopus (46 deals) and Maven (38). Meanwhile there was a 10% upturn in the number of deals we recorded being funded by newly-agreed bank debt; here alternative lender Thincats topped the volume table, providing funds in support of 71 transactions last year, ahead of HSBC on 65 deals and Shawbrook and SME Capital with 27 deals apiece.